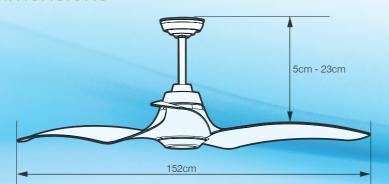

### Dimensions

## Hunter Stingray Sweep Fan

The Hunter Stingray brings together a high-performance ceiling fan with a stylish and modern design. With a 152cm span, its blade pitch is optimized for maximum efficiency and air movement. The Stingray comes with optional integrated LED light and features a chic, charcoal grey or porcelain white finish.