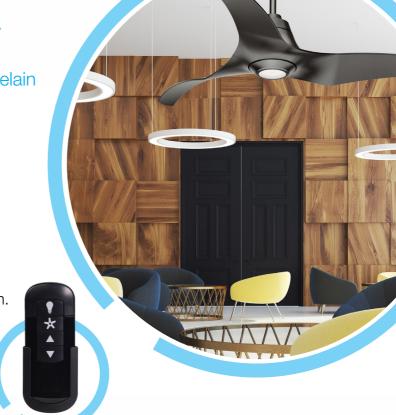

# A Stylish and Modern Design

The **Hunter Stingray** sweep fan features a sleek, contemporary design that is well suited to indoor commercial applications and large open plan living spaces.

## Hunter Stingray Sweep Fan

The Hunter Stingray brings together a high-performance ceiling fan with a stylish and modern design. With a 152cm span, its blade pitch is optimized for maximum efficiency and air movement. The Stingray comes with optional integrated LED light and features a chic, charcoal grey or porcelain white finish.

#### Features

- Reversible, quiet DC motor for optimal performance in summer and winter.
- Comes with an 18-watt dimmable LED light that can be capped if not required (included in kit).
- Pre-balanced for smoother, low noise operation.
- Remote control with 6 fan speeds and light dimmer.
- Comes standard with a 5cm and 23cm down rod.
- Limited Lifetime Warranty.